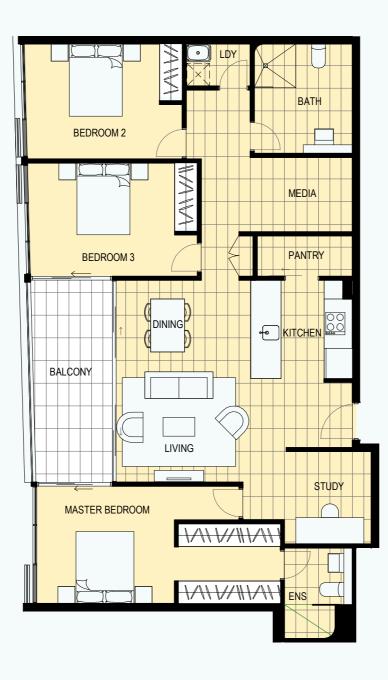

# 3 BED + STUDY

## APARTMENT N $^{\circ}$ : 514

### LOT N $^{\circ}$ : 147

#### L E V E L : 5

| Internal Area | 116m²         |
|---------------|---------------|
| Balcony Area  |               |
| Total Area    | <b>128</b> m² |